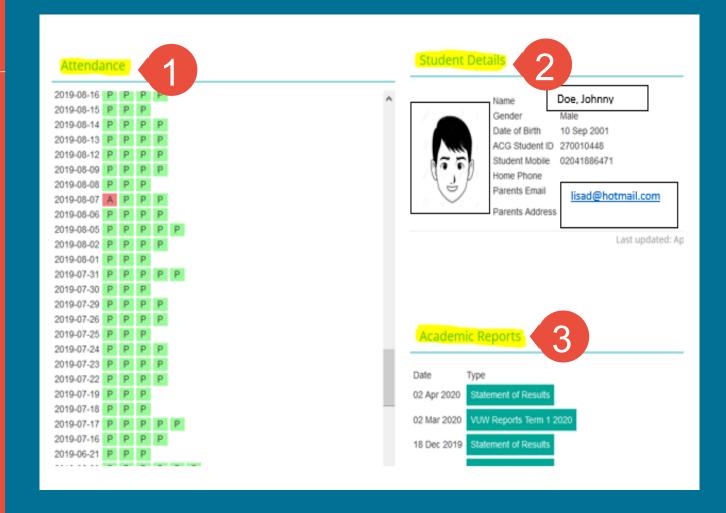

### ATTENDANCE STUDENT PROFILE ACADEMIC REPORTS

- Attendance this is where you will see your current attendance: P (present) A (absent)
- 2 Student Details this is where you can locate your Student ID
- Academic Report this is where you can locate your school report, your exam results, your academic letters