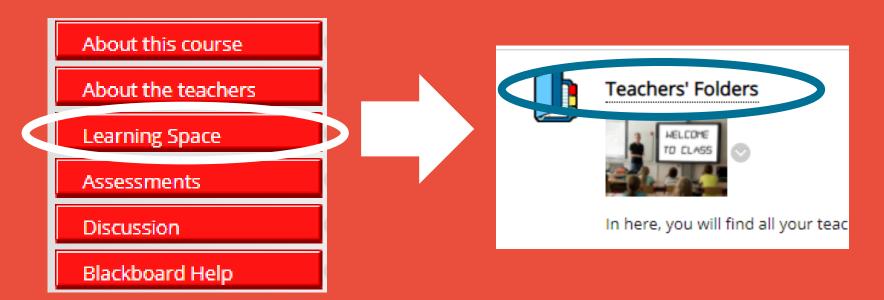

### **Zoom Links**

Zoom links are found in the Subject Blackboard Courses. Go into the course and click on 'Learning Space' on the left.

If a course has more than one teacher, find your teacher's folder and click on it. The Zoom link will be in there.