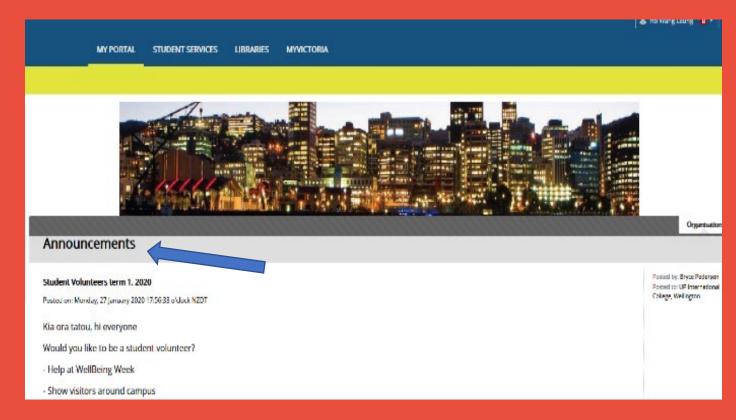

sue

Login to your Black Board page at home

Black Board Homepage address

Possible issue Wrong loading screen

Solution: Click On Single Sign-on



MYACG LIBRARIES

#### MYACG

Module information is temporarily unavailable. Please reload the page.

#### **LOG IN HERE**



Change Text Size High Contrast Setting

You are not logged in

Please enter your credentials and click the **Login** button below.

USERNAME

| 1 |
|---|
|   |
| 1 |
| ı |
|   |
|   |

**PASSWORD** 

Logir

Sign in with a third-party account

Single Sign-on



### IMPORTANT INFORMATION TO USE

- School Announcements
- School Timetable
- School Attendance/ Student Profile
- Subject Blackboard Courses (with Zoom Links)
- Student Assessment Results
- Academic Reports





#### Check school announcement at home every day





Black board homepage



### Check your course notification or content

Every UoA CFS student should see the following courses:

- UoA CFS Administration
- UP International (345 Queen St)

Click on the course on the top right of your screen

Possible issue and solution:

You can't find your course there or not showing the correct course.

Email your student ID and course details to: julian.latimer@up.education

Online Orientation

**UoA CFS Accounting** 

**UoA CFS Administration** 

**UoA CFS Biology** 

**UoA CFS Calculus** 

**UoA CFS Chemistry** 

**UoA CFS Design** 

**UoA CFS EAP 1 Fast Track** 

UoA CFS EAP1 (Jan)

UoA CFS EAP 1 (July)

**UoA CFS EAP 2** 

**UoA CFS Economics** 

**UoA CFS Geography** 



### **Zoom Links**

Zoom links are found in the Subject Blackboard Courses. G