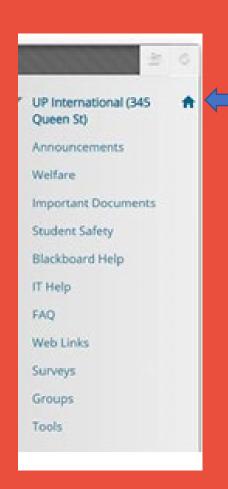

### Check your course notification or content

Every UoA CFS student should see the following courses:

- UoA CFS Administration
- UP International (345 Queen St)

Click on the course on the top right of your screen