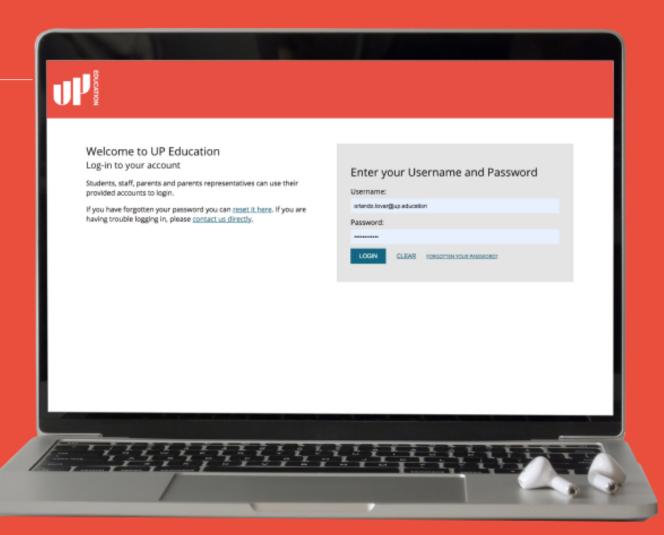

### Enter your Username and Password

Password:

CLEAR FORGOTTEN YOUR PASSWORD?

Enter your username: student id 2700\*\*\*\*\*

Enter your password: Ij5678dhl

Press Login